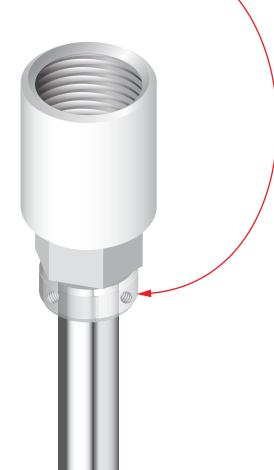

## **FIRST**

Notice the 4-way hub located right under the bulb socket. It is a steel ring held in place by a set screw. The four threaded rods pass through the holes in the shade and screw into the corresponding holes in the hub.