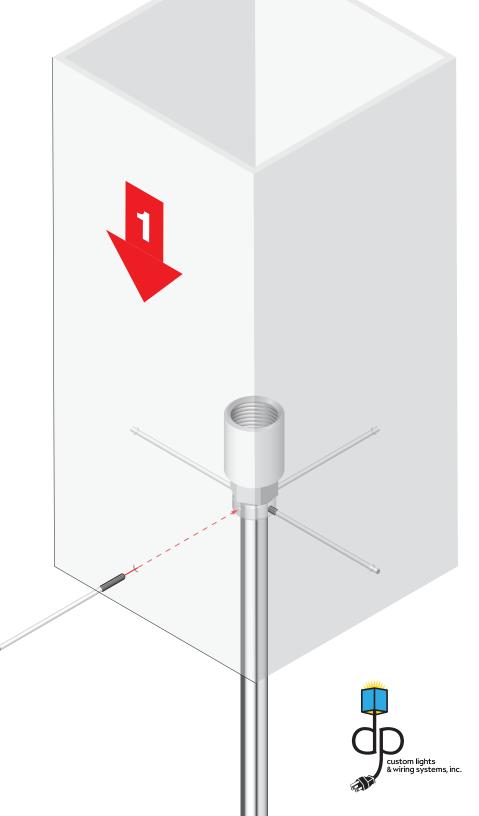

## **SECOND**

- 1) Lower the shade over the bulb socket while positioning it so the holes align with those in the 4-way hub.
- 2) Pass the threaded rods through the holes in the shade and screw them into the holes in the 4-way hub until they bottom out. When installed, the end of the threaded rod will be visible on the outside of the shade.

Support the shade and maintain its position until all four rods are in place.