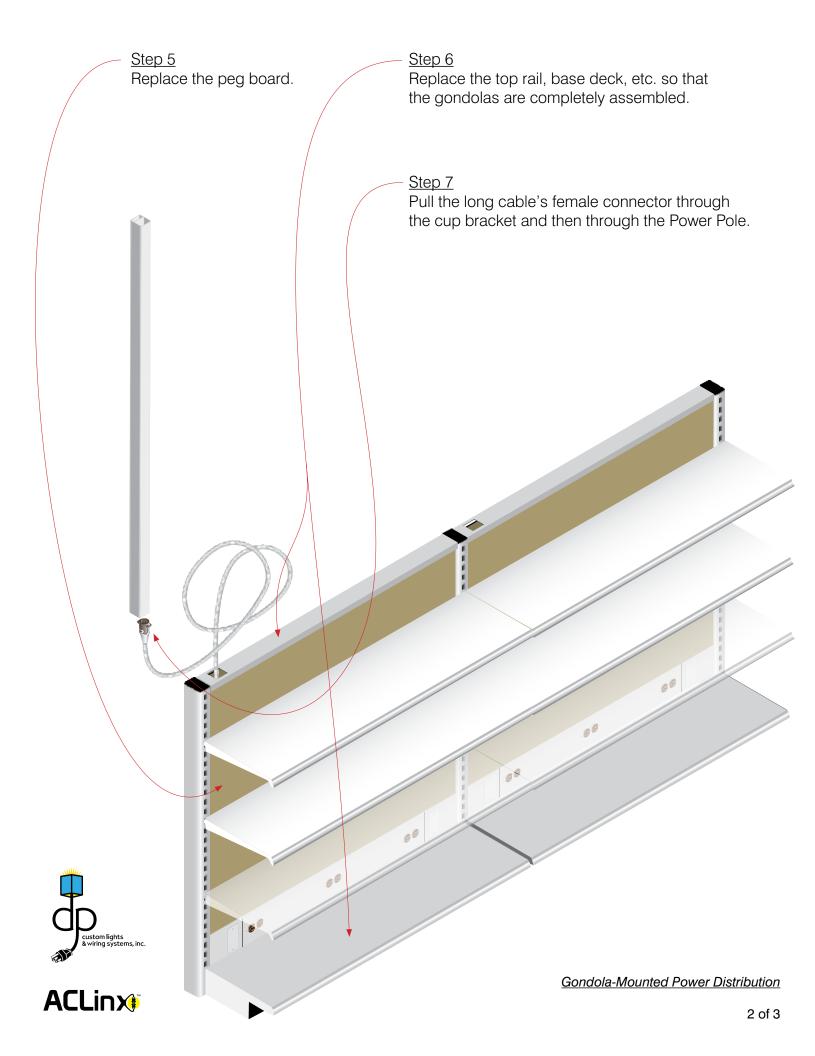

## Step 1 Step 2 Starting with the end unit, remove Install the Power Box in-between the the front peg board and the top rail uprights on the bottom rail so the and raise the base deck. cables fall into the open space. Step 3 Step 4 Run the long cable's male Connect the male connector from connector through the top rail, mid the first Power Box to the female rail and bottom rail into the bottom connector from the Power Box in the open space. Connect that male adjacent gondola. connector to the female connector from the Power Box. Gondola-Mounted Power Distribution **ACLinx**