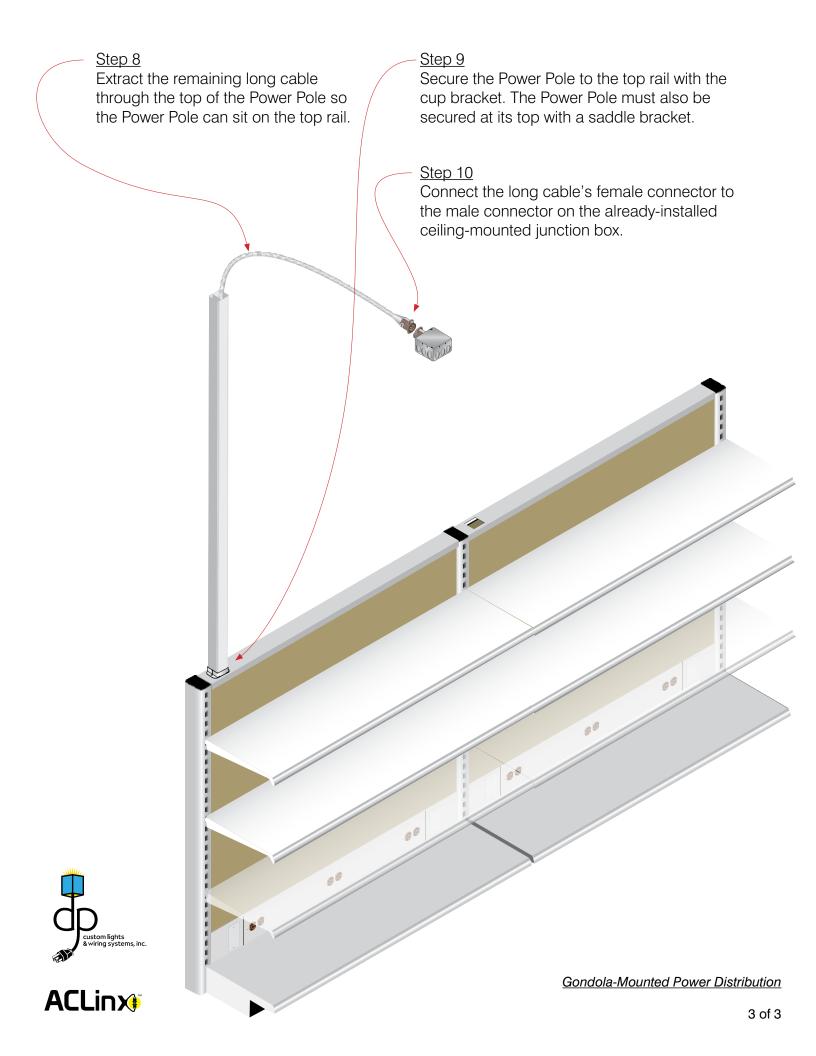

## Step 1 Step 2 Starting with the end unit, remove Install the Power Box in-between the the front peg board and the top rail uprights on the bottom rail so the and raise the base deck. cables fall into the open space. Step 3 Step 4 Run the long cable's male Connect the male connector from connector through the top rail, mid the first Power Box to the female rail and bottom rail into the bottom connector from the Power Box in the open space. Connect that male adjacent gondola. connector to the female connector from the Power Box. Gondola-Mounted Power Distribution **ACLinx**