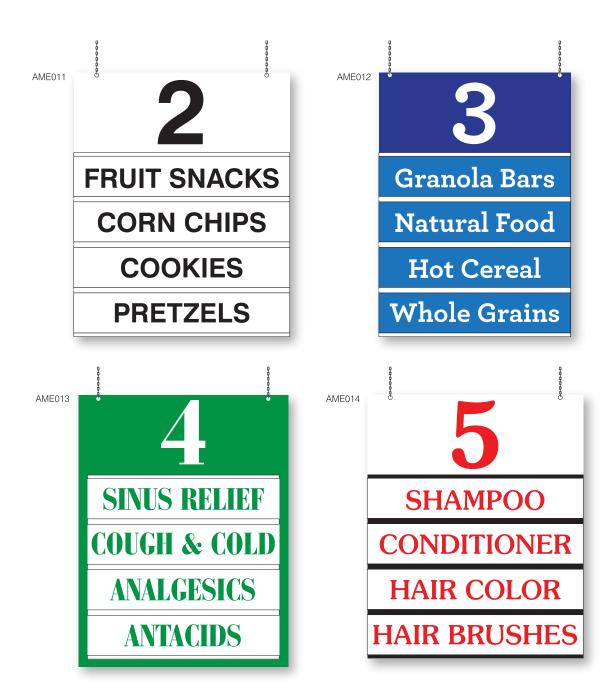

## **Economy Aisle Markers**





# **Economy Aisle Markers** (cont.)





#### **Standard Aisle Markers**





## **Standard Aisle Markers** (cont.)



| 000000000000000000000000000000000000000 |               |
|-----------------------------------------|---------------|
| A 1                                     | <b>2</b> B    |
| STAPLES                                 | ENVELOPES     |
| PAPER CLIPS                             | PRINTER PAPER |
| TAPE                                    | FOLDERS       |
| GLUE                                    | LEGAL PADS    |
| MST020                                  |               |

B **PASTA TORTILLAS PASTA SAUCE REFRIED BEANS PARMESAN SALSA** 



AMST018

AMST021

AMST019

## **Specialty Aisle Markers**

All D&P's aisle markers can be single or double-sided. Three-sided ais