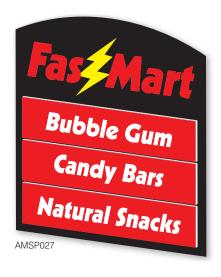

#### **Gondola Aisle Markers**

D&P's flag-style aisle markers are perfect for smaller store locations such as convenience stores and drug stores. Our gondola markers are usually mounted on the top or side of a gondola. Small end cap aisle markers are one-sided for mounting on the end of a display or gondola.