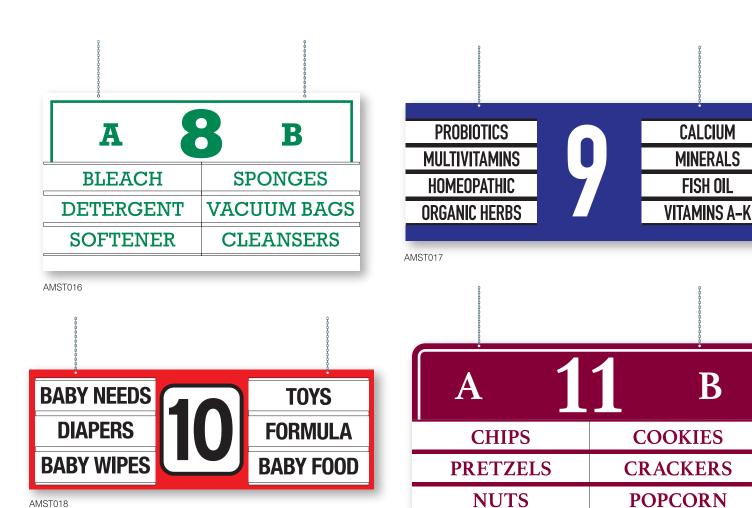

## **Standard Aisle Markers** (cont.)

| 000000000000000000000000000000000000000 |               |
|-----------------------------------------|---------------|
| A 1                                     | <b>2</b> B    |
| STAPLES                                 | ENVELOPES     |
| PAPER CLIPS                             | PRINTER PAPER |
| TAPE                                    | FOLDERS       |
| GLUE                                    | LEGAL PADS    |
| MST020                                  |               |