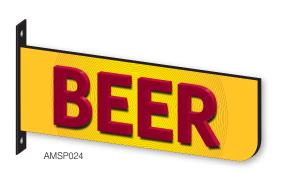

#### **Gondola Aisle Markers**

D&P's flag-style aisle markers are perfect for smaller store locations such as convenience stores and drug stores. Our gondola markers are usually mounted on the top or side of a gondola. Small end cap aisle markers are one-sided for mounting on the end of a display or gondola.