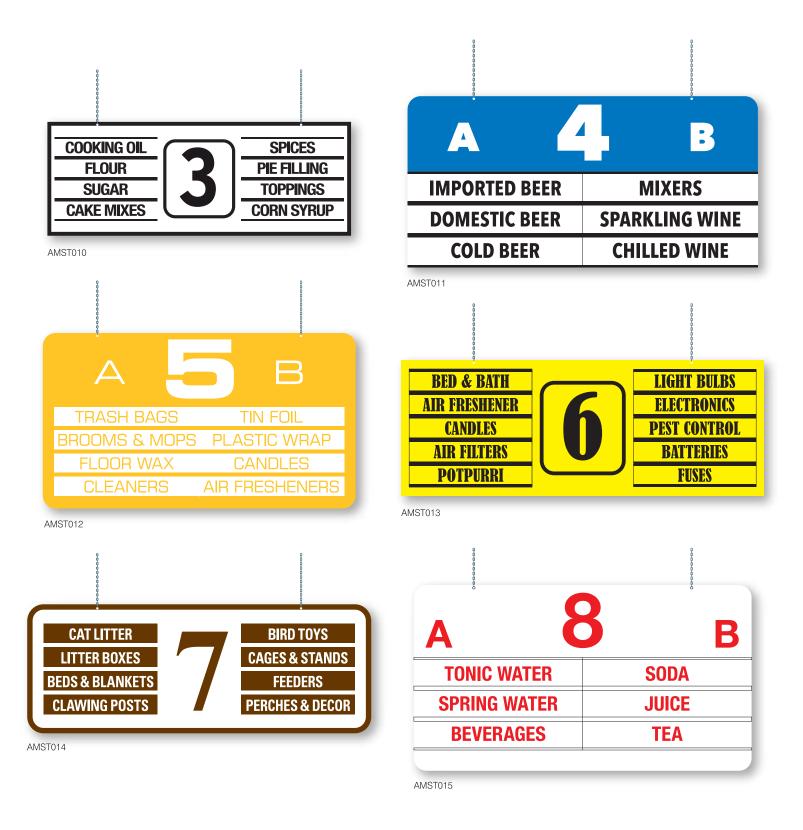

## **Economy Aisle Markers**





# **Economy Aisle Markers** (cont.)





#### **Standard Aisle Markers**





## **Standard Aisle Markers** (cont.)



| 000000000000000000000000000000000000000 |               |
|-----------------------------------------|---------------|
| A 1                                     | <b>2</b> B    |
| STAPLES                                 | ENVELOPES     |
| PAPER CLIPS                             | PRINTER PAPER |
| TAPE                                    | FOLDERS       |
| GLUE                                    | LEGAL PADS    |
| MST020                                  |               |

B **PASTA TORTILLAS PASTA SAUCE REFRIED BEANS PARMESAN SALSA** 



AMST018

AMST021

AMST019

## **Specialty Aisle Markers**

All D&P's aisle markers can be single or double-sided. Three-sided aisle markers are ideal for end-of-aisle use; customers are able to read the info