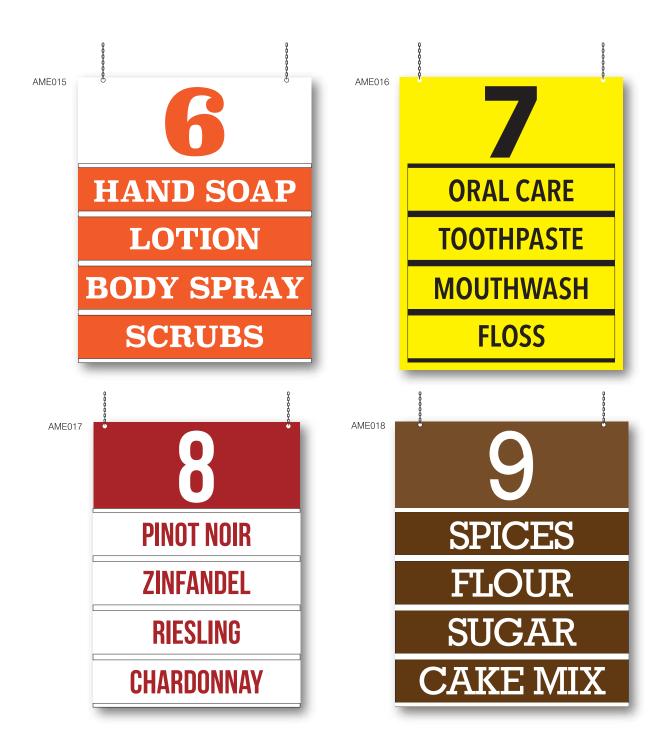

## **Economy Aisle Markers**





# **Economy Aisle Markers** (cont.)





#### **Standard Aisle Markers**





## **Standard Aisle Markers** (cont.)



| 000000000000000000000000000000000000000 |               |
|-----------------------------------------|---------------|
| A 1                                     | <b>2</b> B    |
| STAPLES                                 | ENVELOPES     |
| PAPER CLIPS                             | PRINTER PAPER |
| TAPE                                    | FOLDERS       |
| GLUE                                    | LEGAL PADS    |
| MST020                                  |               |

B **PASTA TORTILLAS PASTA SAUCE REFRIED BEANS PARMESAN SALSA** 



AMST018

AMST021

AMST019

## **Specialty Aisle Markers**

All D&P's aisle markers can be single or double-sided. Three-sided aisle markers are ideal for end-of-aisle use