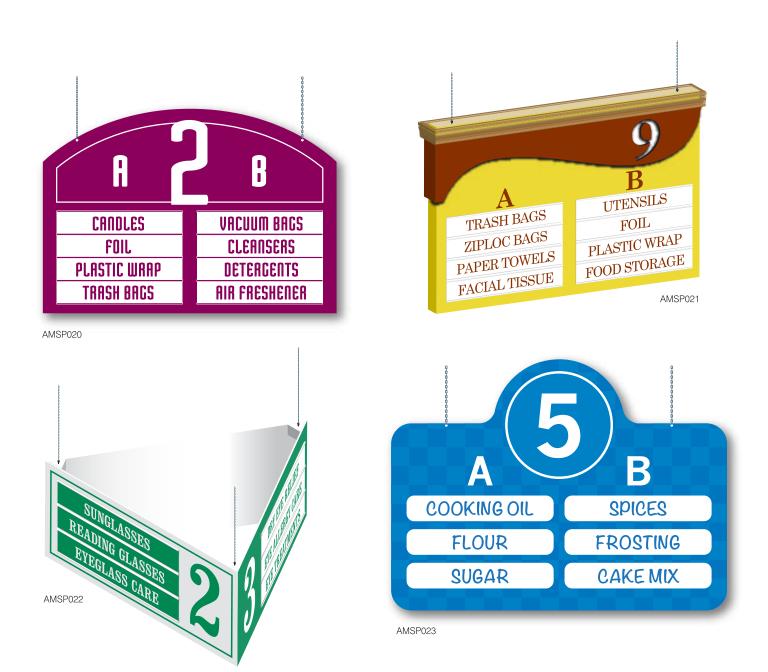

## **Specialty Aisle Markers**

All D&P's aisle markers can be single or double-sided. Three-sided aisle markers are ideal for end-of-aisle use; customers are able to read the information from either side of the aisle. Specialty shapes offer excellent versatility. Specialty shapes include, among many others, a shield, wave, top or bottom arch, and pennant.