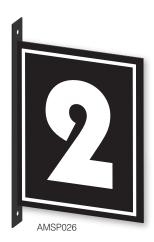

#### **Gondola Aisle Markers**

D&P's flag-style aisle markers are perfect for smaller store locations such as convenience stores and drug stores. Our gondola markers are usually mounted on the top or side of a gondola. Small end cap aisle markers are one-sided for mounting on the end of a display or gondola.