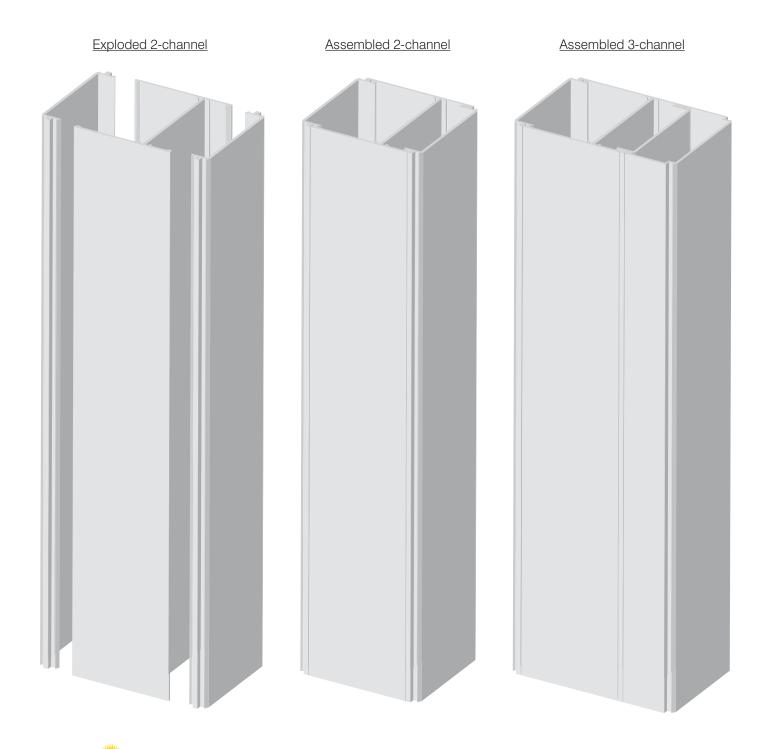

### **Blank Power Poles**

Our snap-together extrusions offer a variety of power pole configurations for grocery stores, convenience stores, supermarkets, and other retail environments. Multiple channels are great for separate routing of power and data lines, while maintaining a compact, streamlined appearance. From simple applications such as a standard single-checkout to complicated uses including complete store remodels, our power pole stands out as the perfect power and data solution.

#### Standard Lengths:

- 12'6"
- 15'6"
- 22'

Custom lengths are available

| Extrusion                        | Main Channel | 2nd Channel | 3rd Channel |
|----------------------------------|--------------|-------------|-------------|
| Standard Single channel          | 2.45 Sq in.  | _           |             |
| Standard 2-channel               | 3.40 Sq in.  | 1.55 Sq in  |             |
| Standard 3-channel               | 3.40 Sq in.  | 1.55 Sq in. | 1.77 Sq in  |
| Standard 2-ch Expansion          | 4.31 Sq in   | 1.55 Sq in. |             |
| Other Combinations are available |              |             |             |