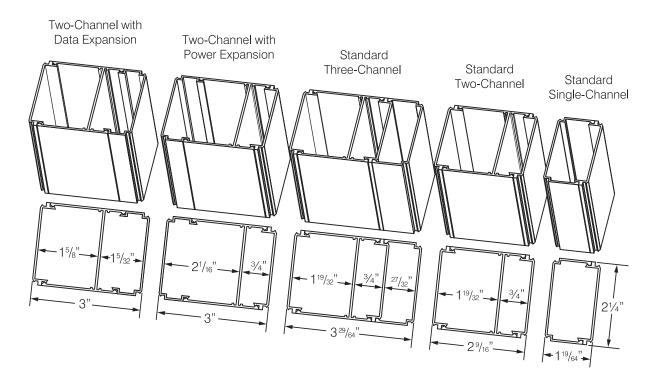

# **Power Pole Configurations & Colors**

#### Standard Lengths:

- 12'6"
- 15'6"
- 22'

Custom lengths are available

| Extrusion                        | Main Channel | 2nd Channel | 3rd Channel |
|----------------------------------|--------------|-------------|-------------|
| Standard Single channel          | 2.45 Sq in.  | _           |             |
| Standard 2-channel               | 3.40 Sq in.  | 1.55 Sq in  |             |
| Standard 3-channel               | 3.40 Sq in.  | 1.55 Sq in. | 1.77 Sq in  |
| Standard 2-ch Expansion          | 4.31 Sq in   | 1.55 Sq in. |             |
| Other Combinations are available |              |             |             |