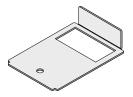

-|-------------|
| Standard Single channel          | 2.45 Sq in.  | _           |             |
| Standard 2-channel               | 3.40 Sq in.  | 1.55 Sq in  |             |
| Standard 3-channel               | 3.40 Sq in.  | 1.55 Sq in. | 1.77 Sq in  |
| Standard 2-ch Expansion          | 4.31 Sq in   | 1.55 Sq in. |             |
| Other Combinations are available |              |             |             |

# Standard Colors Custom colors are available





D&P Custom Lights & Wiring Systems, Inc. • 900 63rd Avenue North • Nashville, TN 37209 Tel: 615.350.7800 • Fax: 615.350.8310 • www.dandpcustomlights.com

# **Power Pole Mounting Options**

### **Cup Bracket**

Anchors the power pole on top of a counter or gondola top rail.



### Foot Plate

Anchors the power pole to the floor.



#### Side-Mount Brackets

Anchors the power pole to the side of a counter or half-wall.



### **Hardware Kit for Ceiling Tile**

Trim Plates



T-Bar Bracket