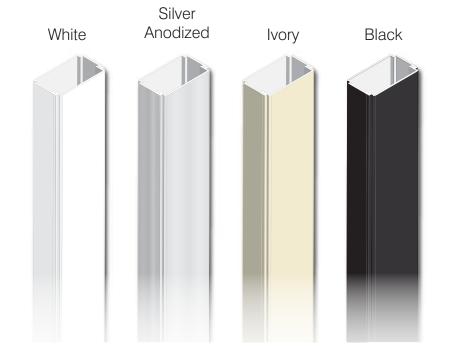

# Standard Colors Custom colors are available

D&P Custom Lights & Wiring Systems, Inc. • 900 63rd Avenue North • Nashville, TN 37209 Tel: 615.350.7800 • Fax: 615.350.8310 • www.dandpcustomlights.com