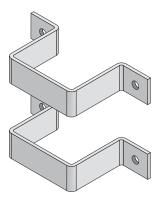

#### Side-Mount Brackets

Anchors the power pole to the side of a counter or half-wall.