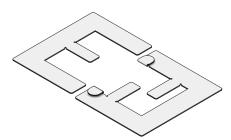

| 1.55 Sq in  |             |
| Standard 3-channel               | 3.40 Sq in.  | 1.55 Sq in. | 1.77 Sq in  |
| Standard 2-ch Expansion          | 4.31 Sq in   | 1.55 Sq in. |             |
| Other Combinations are available |              |             |             |

# Standard Colors Custom colors are available





D&P Custom Lights & Wiring Systems, Inc. • 900 63rd Avenue North • Nashville, TN 37209 Tel: 615.350.7800 • Fax: 615.350.8310 • www.dandpcustomlights.com

# **Power Pole Mounting Options**

### **Cup Bracket**

Anchors the power pole on top of a counter or gondola top rail.



### Foot Plate

Anchors the power pole to the floor.



#### Side-Mount Brackets

Anchors the power pole to the side of a counter or half-wall.



### **Hardware Kit for Ceiling Tile**

Trim Plates



T-Bar Bracket