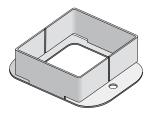

### **Cup Bracket**

Anchors the power pole on top of a counter or gondola top rail.