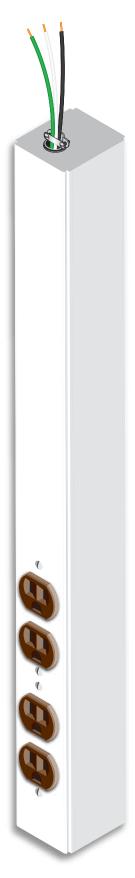

## **Pre-Wired Power Poles**

D&P offers a wide range of accessories to tailor your pre-wired power pole to your specific applications. From regular power duplex and isolated ground duplex receptacles to twist-lock receptacles in varying amperage ratings, D&P offers exactly what you need for your ideal power pole set-up.

White single-circuit power pole with two standard outlets