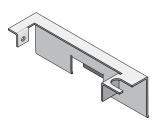

### **Cup Bracket**

Anchors the power pole on top of a counter or gondola top rail.